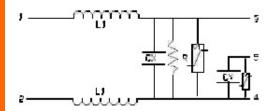

## Plascraft Product Datasheets www.plascraft.co.za



## SURGE FILTERS SINGLE SECTION PLASTIC CAN VERSION TYPE SFB

BACK TO INDEX

These Surge-suppression Filters are enclosed in plastic cylindrical containers and are suitable for applications where less stringent requirements are called for than the metal box type

SINGLE PI NETWORK (Typical Circuit)





## **TECHNICAL DATA**

Manufacturing Standard. Manufactured TO BS 613 1977, ieee, std 587 Category

1. RATED VOLTAGE 250 V.A.C

2 TEMPERATURE RATING :-10 c TO +85 c

3 EARTH LEAKAGE < 3.5ma

4 MAXIMUM IMPULSE CURRENT 20KA (8/20)

5R.F. INTERFERENCE ATTENUATION: See Figure 1

| DIMENSIONS         |               |                                   |                             |                       |              |            |
|--------------------|---------------|-----------------------------------|-----------------------------|-----------------------|--------------|------------|
| Rated Current Amps | Rated Voltage | Rated Inductance<br>Milli Henries | Earth Leakage Milli<br>Amps | Surge<br>Rating<br>KA | Case<br>Type | Stock Code |
| 3                  | 250           | .587