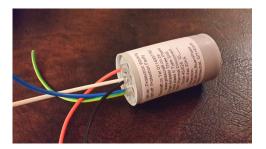

## Tyoe SAE 25KA 480 VAC 3 Phase 5 Wire Code 45/025. For Parallel Connection

CONNECTION: Red= Phase White=Phase Blue=Phase Black=Neutral G/Y=Earth Dimensions Length 75 mm Diameter 44 mm Stud M8