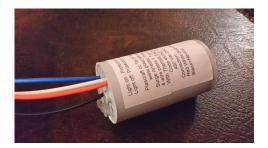

## Tyoe SAE 25KA 480 VAC 3 Phase 4 Wire Code 45/002 For Parallel Connection

CONNECTION: Red= Phase White=Phase Blue=Phase Black=Neutral Dimensions Length 75 mm Diameter 44 mm Stud M8